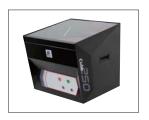

### **Polishing platen**

- Ø 200 or 250 mm
- 2 rotation directions (clockwise & anticlockwise)
- 2 rotation speeds (150 and 300 RPM)
- Accepts any type of polishing supports