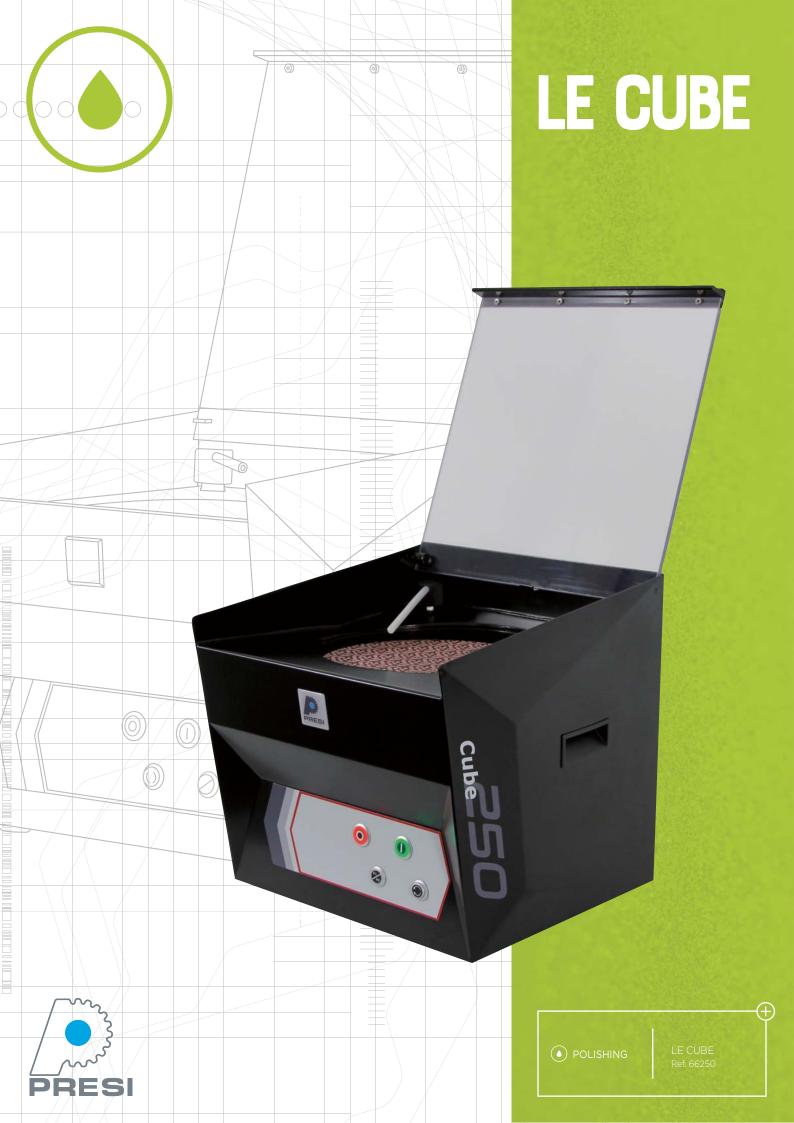

# LE CUBE

## MANUAL POLISHING MACHINE

Simple, efficient and economical, Le CUBE is a manual polishing machine of Ø200 or 250mm, ideal for elementary polishing applications. With a reliable and robust construction, Le CUBE is the ideal partner for laboratories, schools and research centres.

#### Design & robustness

With sharp lines, this machine is easily recognizable with its futuristic, sleek and contemporary look.