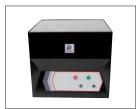

## MANUAL POLISHING MACHINE

Simple, efficient and economical, Le CUBE is a manual polishing machine of Ø200 or 250mm, ideal for elementary polishing applications. With a reliable and robust construction, Le CUBE is the ideal partner for laboratories, schools and research centres.

#### Design & robustness

With sharp lines, this machine is easily recognizable with its futuristic, sleek and contemporary look.