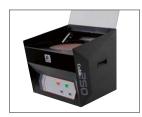

#### **Multijet watering** ramp

- · Adjustable flow
- Optimum lubrication of the support
- · Evenly cools the platen

#### **Motor with** frequency inverter

- Powerful motor 180W
- High torque
- · Silent functionning