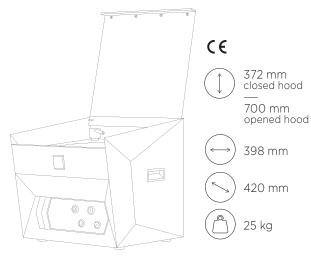

## MANUAL POLISHING MACHINE

Simple, efficient and economical, Le CUBE is a manual polishing machine of Ø200 or 250mm, ideal for elementary polishing applications. With a reliable and robust construction, Le CUBE is the ideal partner for laboratories, schools and research centres.