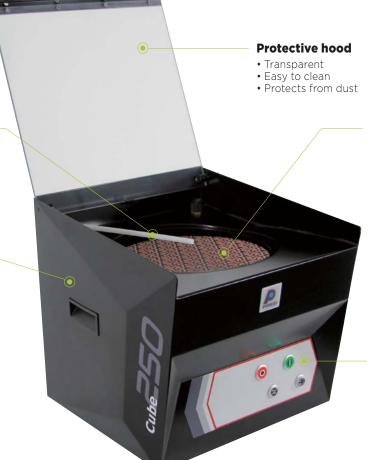

#### **Multijet watering** ramp

- · Adjustable flow
- Optimum lubrication of the support
- · Evenly cools the platen

### **Polishing platen**

- Ø 200 or 250 mm
- 2 rotation directions (clockwise & anticlockwise)
- 2 rotation speeds (150 and 300 RPM)
- Accepts any type of polishing supports

#### **Lighted aluminium**

buttons

| TECHNICAL FEATURES                    |                |
|---------------------------------------|----------------|
| Removable polishing platen            | <b>✓</b>       |
| Motor power                           | 180 W          |
| Frequency inverter                    | <b>✓</b>       |
| High-torque motor                     | <b>✓</b>       |
| Speed and torque compensation         | <b>✓</b>       |
| Immediate stop of the platen (safety) | <b>✓</b>       |
| Progressive acceleration              | <b>✓</b>       |
| Direct transmission on bearings       | <b>✓</b>       |
| Anti-splash flange                    | <b>~</b>       |
| Voltage / Frequency                   | 230 V/50-60 Hz |